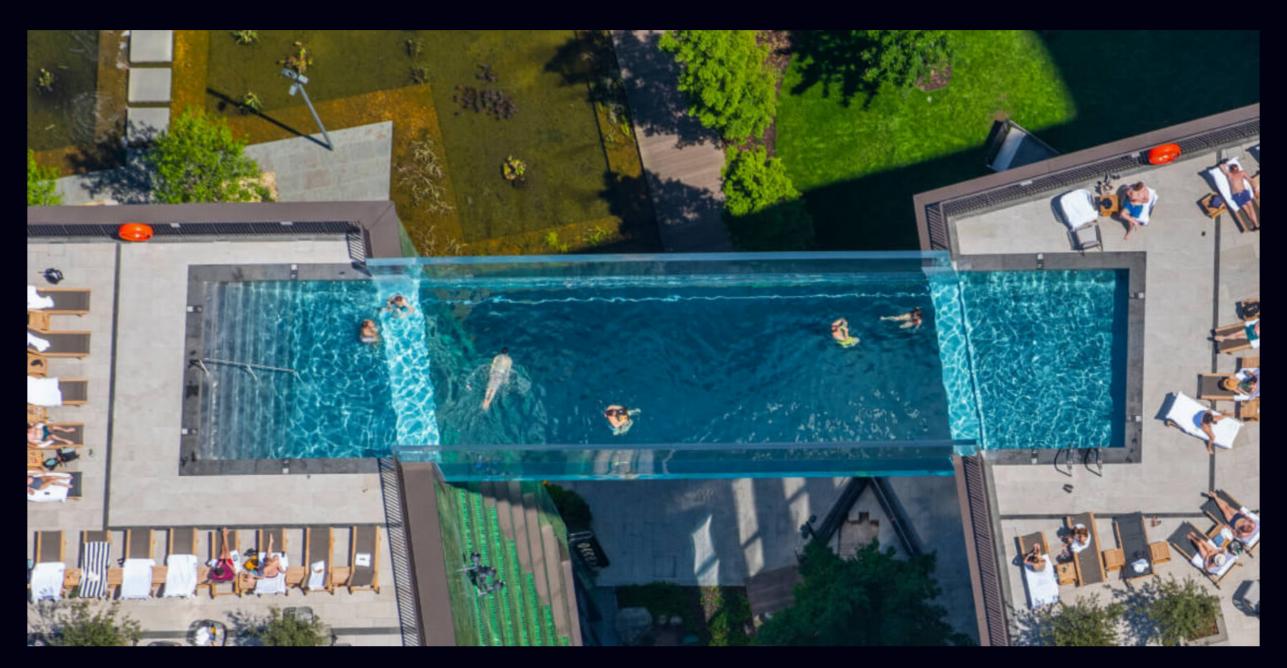

## Sky Pool, Embassy Gardens, London

Euclid 30 IP68 System Underwater IP68 LED linear lighting system 6 x high power LEDs with lenses per 0.3mtr module

Sky Pool, Embassy Gardens, London Lighting design by GIA Equation Project photos by Ballymore

GIA Equation specified Radiant's Euclid 30 IP68 System to illuminate the 25-metre-long crystal clear Sky Pool which stretches between the rooftops of the Legacy Buildings at Embassy Gardens. An impressive feat of engineering, the Sky Pool is the only one of its kind.