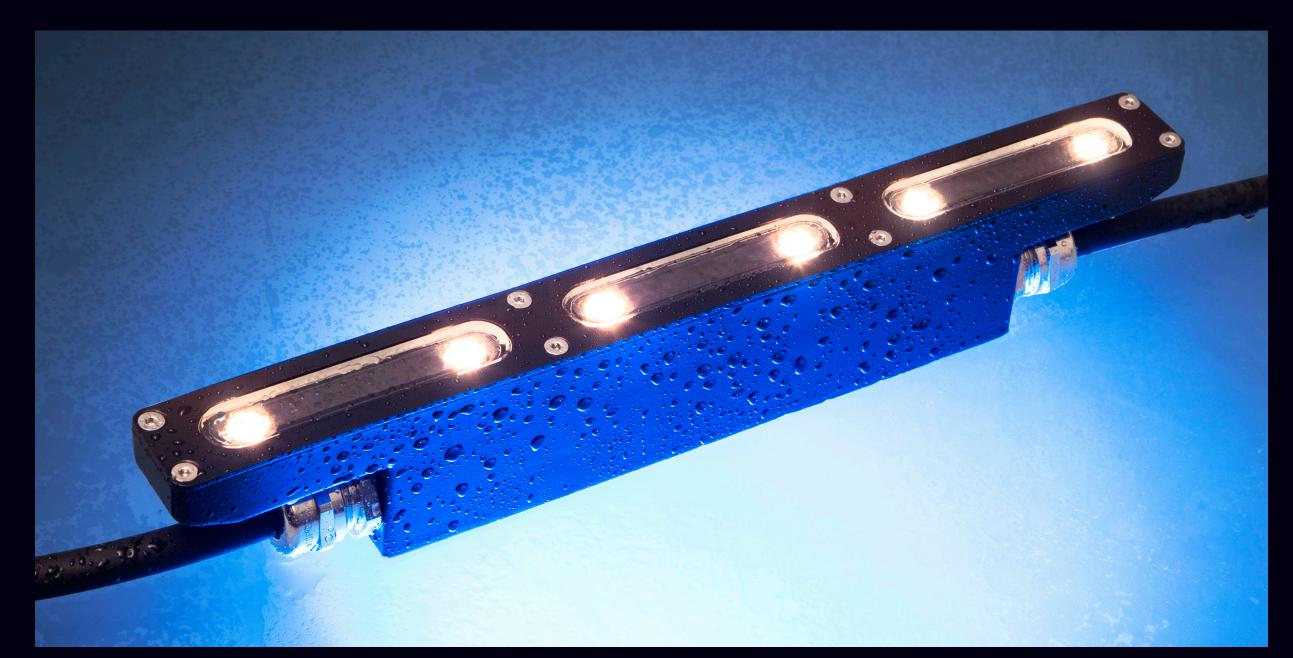

## Sky Pool, Embassy Gardens, London

Euclid 30 IP68 System Underwater IP68 LED linear lighting system 6 x high power LEDs with lenses per 0.3mtr module

Sky Pool, Embassy Gardens, London Lighting design by GIA Equation Project photos by Ballymore

The system components are cast in 316 L stainless steel and are suitable for use in saline and chlorine environments, up to 2 mtrs in depth, including pools, fountains and marine projects.

The system can be run at 25 Watts per mtr and provides up to 2,500 Lumens per mtr with white LEDs.