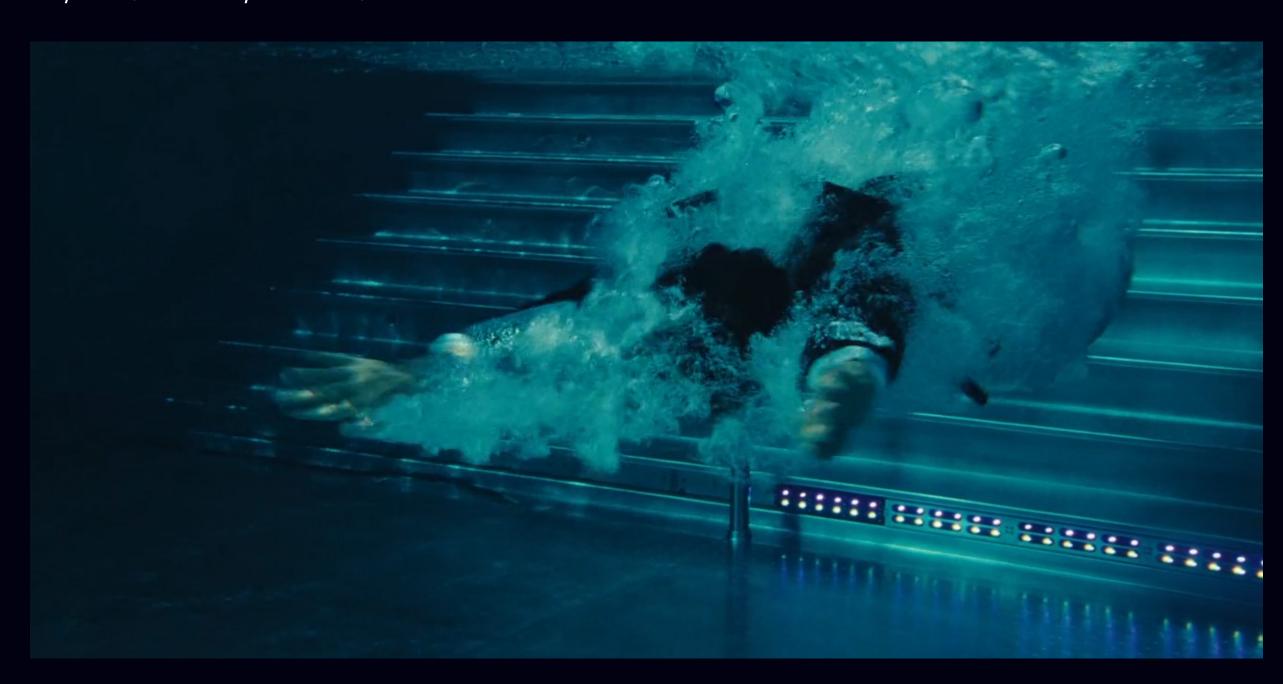

Concealed within the staircase leading into the swimming pool, the Euclid 30 linear submersible lighting system with high power LEDs and elliptical beam lenses provides a light graze effect along the floor of the pool.